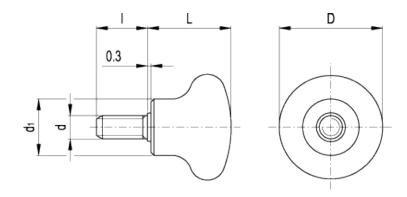

### Assembly

Zinc-plated steel stud, chamfered flat end according to UNI 947: ISO 4753 (see <u>Technical Data</u>).

| Standard Elements |                   | Main dimensions |      |                | Threaded stud   |    | Weight |
|-------------------|-------------------|-----------------|------|----------------|-----------------|----|--------|
| Code              | Description       | D               | L    | d <sub>1</sub> | d <sub>6g</sub> | ſ  | g      |
| 46411             | P.131/35 p-M8x25  | 34              | 24.5 | 19             | M8              | 25 | 36     |
| 46511             | P.131/45 p-M10x20 | 44              | 34   | 24             | M10             | 20 | 58     |